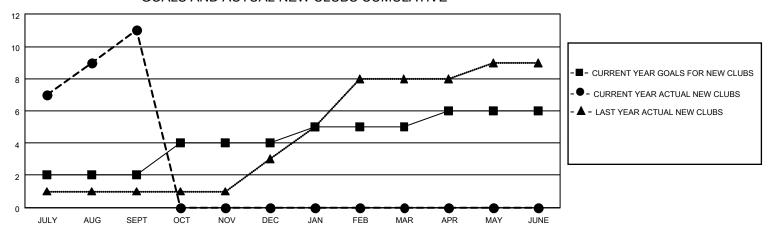

## GOALS AND ACTUAL NEW CLUBS CUMULATIVE

## MONTHLY MEMBERSHIP PROGRESS REPORT

LOCATION INDIA District 322 G Results as of: 9/30/2020

| Clubs         |               |             |               | Members               |                        |                         |                                                    |  |
|---------------|---------------|-------------|---------------|-----------------------|------------------------|-------------------------|----------------------------------------------------|--|
|               | RESULTS FOR   | R 2020-2021 |               | RESULTS FOR 2020-2021 |                        |                         |                                                    |  |
| QUARTER       | NEW CLUB GOAL | NEW CLUBS   | DROPPED CLUBS | QUARTER MEME          | BER GROWTH NET<br>GOAL | MEMBER GROWTH<br>ACTUAL | DROPPED<br>MEMBERS ACTUAL<br>(including transfers) |  |
| JULY/AUG/SEPT | 2             | 11          | 1             | JULY/AUG/SEPT         | 40                     | 348                     | 150                                                |  |
| OCT/NOV/DEC   | 2             | 0           | 0             | OCT/NOV/DEC           | 50                     | 0                       | 0                                                  |  |
| JAN/FEB/MAR   | 1             | 0           | 0             | JAN/FEB/MAR           | 60                     | 0                       | 0                                                  |  |
| APR/MAY/JUNE  | 1             | 0           | 0             | APR/MAY/JUNE          | 50                     | 0                       | 0                                                  |  |