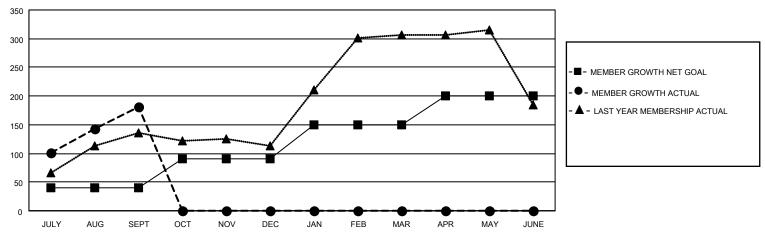

## GOALS AND ACTUAL MEMBERS CUMULATIVE

| DROPPED CLUBS: 1 |     | 32 CLUBS OF 81 ADDED 1 OR MORE | GENDER DISTRIBUTION             |                |       |
|------------------|-----|--------------------------------|---------------------------------|----------------|-------|
|                  |     | NEW MEMBERS                    | MALE                            | 2,283 (66.00%) |       |
|                  |     |                                | FEMALE                          | 1,176 (34.00%) |       |
| DROPPED MEMBERS  |     |                                |                                 |                |       |
| DECEASED         | 6   | CLICK HERE FOR CUMULATIVE      | TOTAL FAMILY UNIT MEMBERS       |                | 1,730 |
| CLUB CANCELLED 0 |     | MEMBERSHIP DATA                |                                 |                | 045   |
| OTHER            | 144 |                                | FAMILY MEMBERS PAYING HALF DUES |                | 915   |
| TOTAL            | 150 |                                |                                 |                |       |

## MONTHLY MEMBERSHIP PROGRESS REPORT

LOCATION INDIA District 322 G Results as of: 9/30/2020

| Clubs         |               |             |               | Members               |                        |                         |                                                    |  |
|---------------|---------------|-------------|---------------|-----------------------|------------------------|-------------------------|----------------------------------------------------|--|
|               | RESULTS FOR   | R 2020-2021 |               | RESULTS FOR 2020-2021 |                        |                         |                                                    |  |
| QUARTER       | NEW CLUB GOAL | NEW CLUBS   | DROPPED CLUBS | QUARTER MEME          | BER GROWTH NET<br>GOAL | MEMBER GROWTH<br>ACTUAL | DROPPED<br>MEMBERS ACTUAL<br>(including transfers) |  |
| JULY/AUG/SEPT | 2             | 11          | 1             | JULY/AUG/SEPT         | 40                     | 348                     | 150                                                |  |
| OCT/NOV/DEC   | 2             | 0           | 0             | OCT/NOV/DEC           | 50                     | 0                       | 0                                                  |  |
| JAN/FEB/MAR   | 1             | 0           | 0             | JAN/FEB/MAR           | 60                     | 0                       | 0                                                  |  |
| APR/MAY/JUNE  | 1             | 0           | 0             | APR/MAY/JUNE          | 50                     | 0                       | 0                                                  |  |